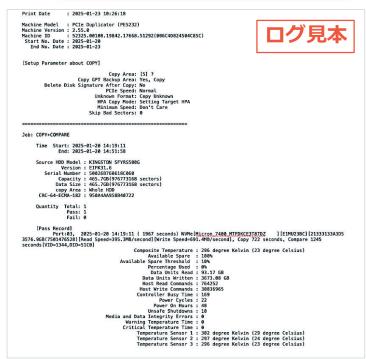

## 【ログにはポート単位で稼働状況が記録】

- ログ出カ日時
- デュプリケーターに関する情報 (モデル名、ファームウェアバージョン、 シリアル番号)
- 処理モード(コピー、コンペアなど)
- 処理開始時刻および終了時刻
- ドライブに関する情報 (モデル名、ファームウェアバージョン、 シリアル番号、物理容量およびセクタ数)
- コピー領域の設定モード
- 記録されたデータ容量およびセクタ数
- 処理結果および処理件数
- 成功したポート番号および詳細
- ドライブ転送速度(実測値)