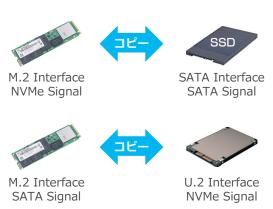

# 【異なるインターフェース間の相互コピーが可能】

| M.2                                                                                                                                                                                                                                                                                                                                                                                                                                                                                                                                                                                                                                                                                                                                                                                                                                                                                                                                                                                                                                                                                                                                                                                                                                                                                                                                                                                                                                                                                                                                                                                                                                                                                                                                                                                                                                                                                                                                                                                                                                                                                                                            | U.2<br>(SFF-8639) | SATA    |  |  |
|--------------------------------------------------------------------------------------------------------------------------------------------------------------------------------------------------------------------------------------------------------------------------------------------------------------------------------------------------------------------------------------------------------------------------------------------------------------------------------------------------------------------------------------------------------------------------------------------------------------------------------------------------------------------------------------------------------------------------------------------------------------------------------------------------------------------------------------------------------------------------------------------------------------------------------------------------------------------------------------------------------------------------------------------------------------------------------------------------------------------------------------------------------------------------------------------------------------------------------------------------------------------------------------------------------------------------------------------------------------------------------------------------------------------------------------------------------------------------------------------------------------------------------------------------------------------------------------------------------------------------------------------------------------------------------------------------------------------------------------------------------------------------------------------------------------------------------------------------------------------------------------------------------------------------------------------------------------------------------------------------------------------------------------------------------------------------------------------------------------------------------|-------------------|---------|--|--|
|                                                                                                                                                                                                                                                                                                                                                                                                                                                                                                                                                                                                                                                                                                                                                                                                                                                                                                                                                                                                                                                                                                                                                                                                                                                                                                                                                                                                                                                                                                                                                                                                                                                                                                                                                                                                                                                                                                                                                                                                                                                                                                                                |                   | Souther |  |  |
| NVMe, SATA                                                                                                                                                                                                                                                                                                                                                                                                                                                                                                                                                                                                                                                                                                                                                                                                                                                                                                                                                                                                                                                                                                                                                                                                                                                                                                                                                                                                                                                                                                                                                                                                                                                                                                                                                                                                                                                                                                                                                                                                                                                                                                                     | NVMe              | SATA    |  |  |
| The state of the s |                   |         |  |  |
| TB1587                                                                                                                                                                                                                                                                                                                                                                                                                                                                                                                                                                                                                                                                                                                                                                                                                                                                                                                                                                                                                                                                                                                                                                                                                                                                                                                                                                                                                                                                                                                                                                                                                                                                                                                                                                                                                                                                                                                                                                                                                                                                                                                         | TB1660            |         |  |  |

# 【SATA⇔NVMe 間のコピーにも対応】