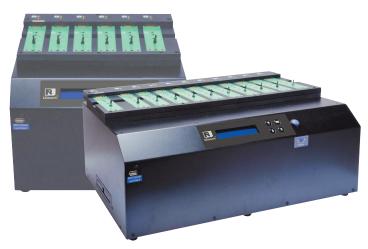

# NV-BM ハイスピードシリーズ M.2/U.2 & U.3 NVMe/SATA SSD デュプリケーター/消去装置

## 【仕様】

| 型番            | NV-BM600H                                                                                                       | NV-BM1100H | NV-BM1600H | NV-BM2100H |  |
|---------------|-----------------------------------------------------------------------------------------------------------------|------------|------------|------------|--|
| ポート数(最大同時処理数) | 5                                                                                                               | 10         | 15         | 20         |  |
| 動作形態          | スタンドアロン(PC不要)                                                                                                   |            |            |            |  |
| 最大転送速度        | 60GB/分(1000MB/秒)                                                                                                |            |            |            |  |
| 対応デバイス        | M.2 SSD: 2230, 2242, 2260, 2280, 22110 ※B+MキーまたはMキーのみ対応<br>U.2 & U.3 SSD ※オプション対応                               |            |            |            |  |
| 対応プロトコル       | NVMe(PCIe)/SATA ※混在しての処理も可能です                                                                                   |            |            |            |  |
| コピー方式         | システム&ファイルコピー、全パーティションコピー、デバイス全体コピー、パーセンテージコピー                                                                   |            |            |            |  |
| 消去方式          | セキュア消去(Secure Erase, Format NVM)、DoD消去(5220.22-M)、フル消去(NIST800-88)、クイック消去                                       |            |            |            |  |
| その他の主な機能      | 稼働口グ出力                                                                                                          |            |            |            |  |
| 対応ファイルシステム    | 【デバイス全体コピー】フォーマットの種類に制限なしロ<br>【システム&ファイルコピー】 FAT16/32/64、Windows(NTFS)、Linux(Ext2/Ext3/Ext4)、Mac(HFS/HFS+/HFSX) |            |            |            |  |
| 対応デバイス容量      | 制限なし(18TBまで動作確認済)                                                                                               |            |            |            |  |
| 画面表示          | 日本語/英語 20 x 2モノク□LCD                                                                                            |            |            |            |  |
| 電源            | AC100-240V 50/60Hz                                                                                              |            |            |            |  |
| 動作温度/湿度       | 0~60℃ / 20~80%(結露なきこと)                                                                                          |            |            |            |  |
| 本体寸法(単位: mm)  | 272(W)×270(D)×230(H) 285(W)×473(D)×215(H) 480(W)×490(D)×200(H)                                                  |            |            |            |  |
| 製品重量(単位: kg)  | 8.0                                                                                                             | 11.2       | 18.4       | 18.8       |  |